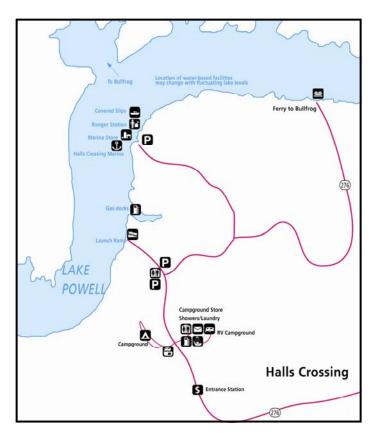

Click here to download full size Halls Crossing Marina map

**Hite Family Units** are located at Hite Marina, just off Utah Hwy 95, 80 miles northwest of Blanding, UT.

Click here to down load full size Bullfrog Marina Map

Click here to download full size Halls Crossing Map