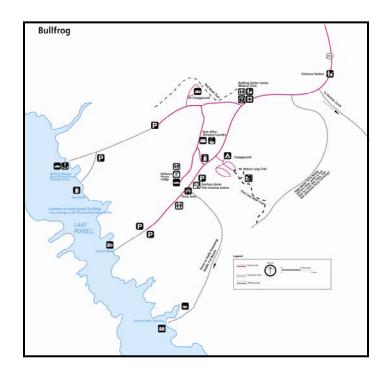

# **LOCATIONS**

Defiance House Lodge and Bullfrog Family Units are located at Bullfrog Marina, on Utah Hwy 276. Click here to download full size Bullfrog Marina map

Halls Family Units are located at Halls Crossing Marina, on Utah Hwy 276.

# **Small Water Craft & Water Toys**

Bullfrog Marina: follow signs to boat rentals office. Click here to download full size Bullfrog Marina map