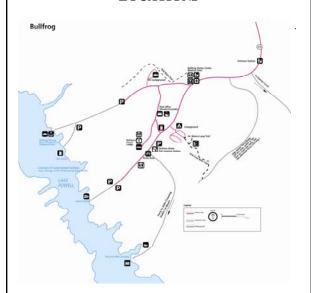

# **LOCATIONS**

Defiance House Lodge and Bullfrog Family Units are located at Bullfrog Marina, on Utah Hwy 276. Click here to download full size Bullfrog Marina map

Halls Family Units are located at Halls Crossing Marina, on Utah Hwy 276.